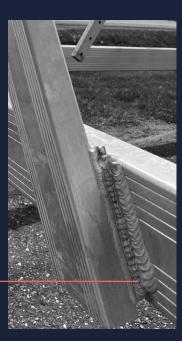

# QUALITY THAT SHOWS

Longer and thicker legs for greater rigidity.

Welded and factoryassembled structures for increased durability.

Vertical entry guides included as a standard feature on the Switch model.