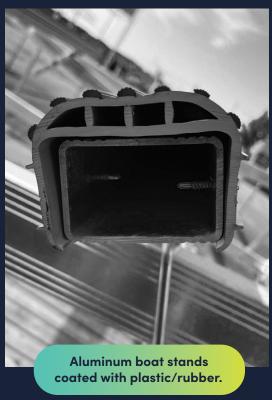

# QUALITY THAT SHOWS

Longer and thicker legs for greater rigidity.

Welded and factoryassembled structures for increased durability.

Vertical entry guides included as a standard feature on the Switch model.