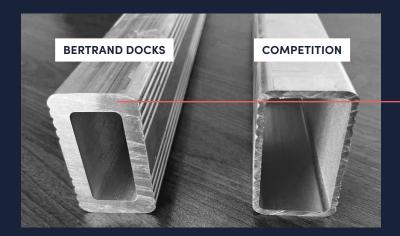

# QUALITY THAT SHOWS

Longer and thicker legs for greater rigidity.

Welded and factoryassembled structures for increased durability.

Vertical entry guides included as a standard feature on the Switch model.